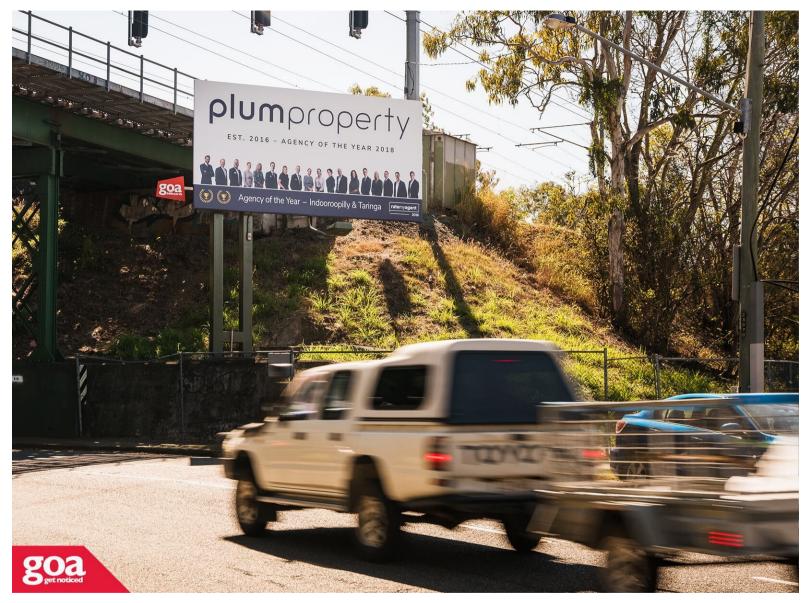

This CLASSIC 6x3 billboard is located on the right hand side of the road and is visible to traffic heading north towards Moggill Road. Traffic stopped at the signalised intersection of Moggill Road and Whitmore Street experience prolonged viewing of the site. This site is situated in the heart of Taringa, one of Brisbane's oldest residential areas. Shopping centres, schools, and recreational areas can be found nearby.

**Restrictions:** No advertising of alcohol, gambling, political or religious content.

Whitmore St, Taringa - Outbound 4068 0004

Brisbane Inner West

6.00m x 3.00m

Illuminated

Pocket Edge